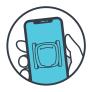

#### Wi-Fi® connectivity

The MyDolphin™ Plus mobile app puts full control of your robot in the palm of your hand. Make your pool perfect, from anywhere, anytime.