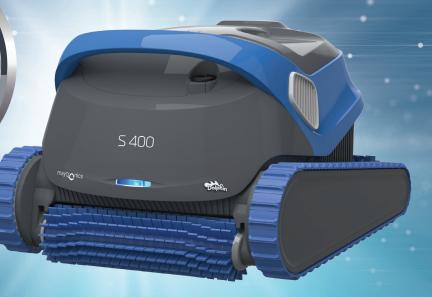

# Dolphin S 400 Salways connected

## Absolute pool-cleaning performance

The all-new Maytronics **Dolphin S400** robotic pool cleaner makes it super-easy to keep your swimming pool exceptionally clean and ready for fun, with minimum effort and hassle. Get maximum convenience and control all in one, with advanced options like manual drive, a choice of cleaning programs, and delayed start.

The **Dolphin S400** is equipped with a multi-layer, top-load filter basket with extra sealing and larger filtration capacity. With the new MyDolphin™ Plus mobile app,

the **Dolphin S400** is always connected, giving you the freedom to control your robotic pool cleaner from anywhere, at any time.