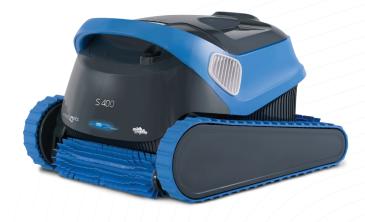

## Absolute pool-cleaning performance

The all-new Maytronics **Dolphin S400** robotic pool cleaner makes it super-easy to keep your swimming pool exceptionally clean and ready for fun, with minimum effort and hassle. Get maximum convenience and control all in one, with advanced options like manual drive, a choice of cleaning programs, and delayed start.

The **Dolphin S400** is equipped with a multi-layer, top-load filter basket with extra sealing and larger filtration capacity. With the new MyDolphin™ Plus mobile app,

the **Dolphin S400** is always connected, giving you the freedom to control your robotic pool cleaner from anywhere, at any time.