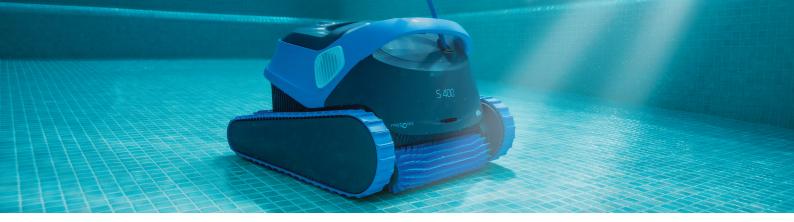

## Absolute pool-cleaning performance

The all-new Maytronics **Dolphin S400** robotic pool cleaner makes it super-easy to keep your swimming pool exceptionally clean and ready for fun, with minimum effort and hassle. Get maximum convenience and control all in one, with advanced options like manual drive, a choice of cleaning programs, and delayed start.

The **Dolphin S400** is equipped with a multi-layer, top-load filter basket with extra sealing and larger filtration capacity. With the new MyDolphin™ Plus mobile app,

the **Dolphin S400** is always connected, giving you the freedom to control your robotic pool cleaner from anywhere, at any time.