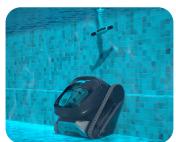

## The New Generation of Cordless Pool Cleaning

#### The Same Unmatched Dolphin Performance - Now Cordless!

Discover the Dolphin LIBERTY 400 with its new cordless design for unmatched agility, and inductive charging. The LIBERTY 400 "Eco Mode" will keep your pool clean all week long with short and efficient cleaning cycles. While the "Cycle Selector" will let you choose between floor-only or floor and walls cleaning, you can use the "Click-Up™" for super-easy removal from the pool.