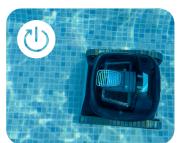

Using the Clicker sensor, the Dolphin will climb up to you, for easy removal from the pool

MyDolphin™ Plus app

Setting customised cleaning programs is now easier using your mobile device