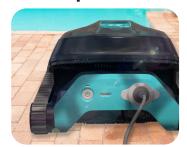

#### The Dolphin LIBERTY Difference

**Inductive Charging** 

Magnetic Connect for super easy snap-in-place and walk-away charging

Eco Mode

Keeps your pool clean with 3X30minute cycles a week \*floor only

Click-Up™