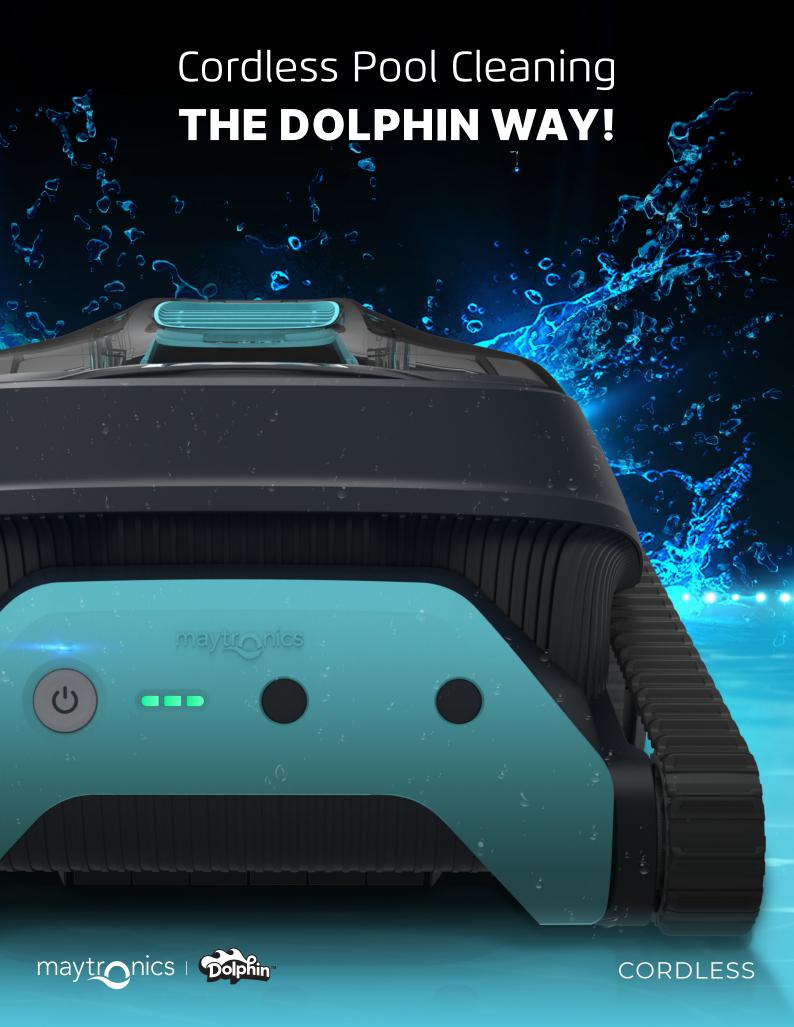

## The New Generation of Cordless Pool Cleaning

#### The Same Unmatched Dolphin Performance - Now Cordless!

Discover the Dolphin LIBERTY 400 with its new cordless design for unmatched agility, and inductive charging. The LIBERTY 400 "Eco Mode" will keep your pool clean all week long with short and efficient cleaning cycles. While the "Cycle Selector" will let you choose between floor-only or floor and walls cleaning, you can use the "Click-Up™" for super-easy removal from the pool.