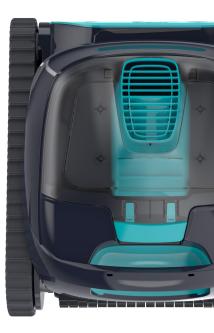

#### The Dolphin LIBERTY Difference

**Inductive Charging** 

Magnetic Connect for super easy snap-in-place and walk-away charging

Eco Mode

Keeps your pool clean with 3X30minute cycles a week \*floor only

Click-Up™

Using the Clicker sensor, the Dolphin will climb up to you, for easy removal from the pool

MyDolphin™ Plus app

Setting customised cleaning programs is now easier using your mobile device